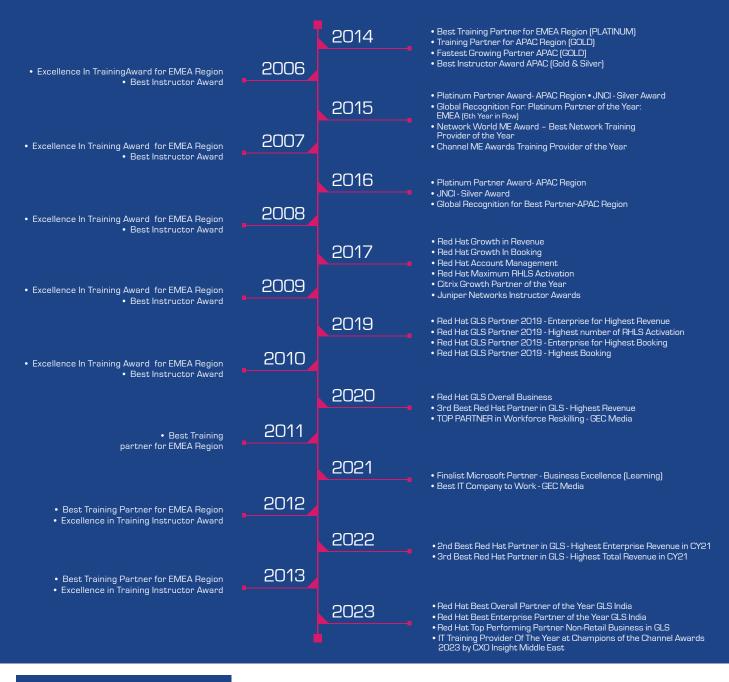

upport service, resource outsourcing, resource augmentation, a flexible & cost-effective outsourcing strategy to assist organizations with finding adequate and qualified resources at the right moment to meet immediate project objectives.

#### OUR DOMAIN EXPERTISE INCLUDE

#### INFRA & NETWORK

Setting the right base for your digital transformation ambitions

### IT SECURITY

End-to-end security solutions with future-focused approach INFORMATION STORAGE

#### STORAGE

Improving efficiency and reducing complexity of storage

#### **MOBILITY & IOT**

Connecting customer experiences, workplace and the unconnected

#### CLOUD SOLUTIONS

Helping migrate to cloud and optimize cloud operation and security

#### DATA & AI

Combine the power of AI & data to gain valuable insights and intelligence



#### OUR TECHNOLOGY PARTNERS

We take pride in the range of strategic vendors we are partnered with for our training & consulting services. At Spectrum Networks we offer both vendor - dependent & vendor - neutral training courses from the below listed vendors & institutions:



Floor 29, BB-2, P.O. Box: 340504, Mazaya Business Avenue, JLT, Dubai, U.A.E. E: info@specnt.com | P: +971 4 520 8600 | www.specnt.com