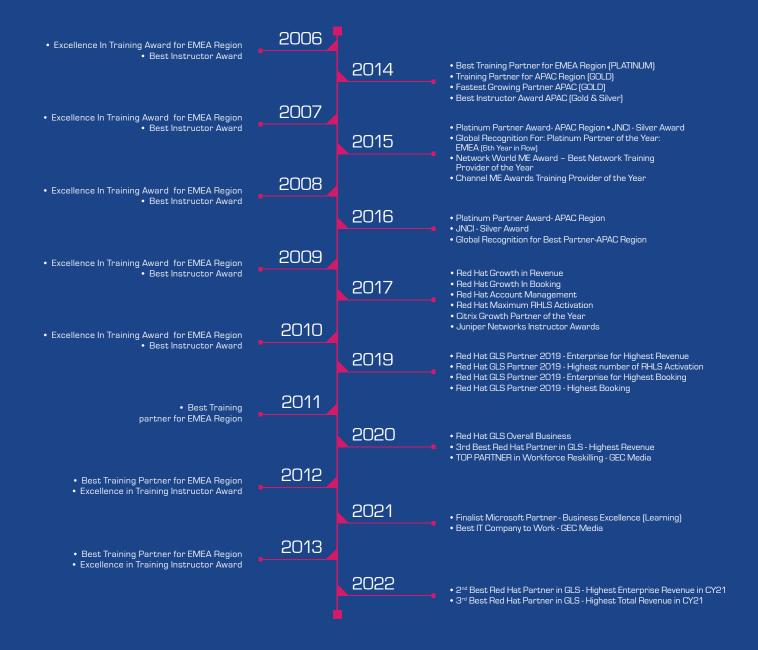

#### **OUR TECHNOLOGY PARTNERS**

We take pride in the range of strategic vendors we are partnered with for our training & consulting services. At Spectrum Networks we offer both vendor - dependent & vendor - neutral training courses from the below listed vendors & institutions: