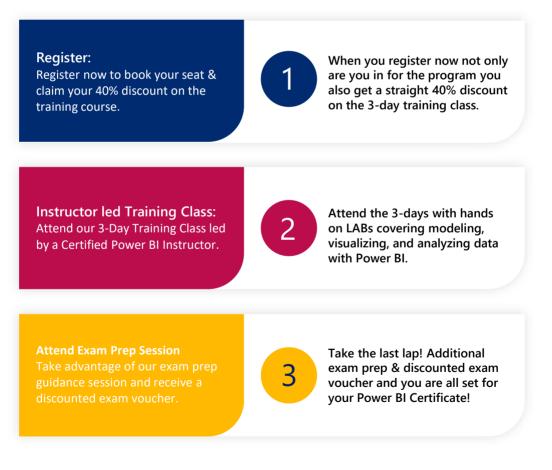

## **Get Microsoft Power BI Certified.** In 3-Easy Steps!

## Register now (limited time offer) to avail the 40% Discount Offer!

Develop great data analytics solutions with Power BI to manage the ever-changing expectations of customers, employees, and other stakeholders. Microsoft Power BI Data Analyst course (PL-300) is a globally recognized certification by Microsoft that demonstrates proficiency in data visualization, data modeling, and dashboard development among many other with Power BI.

## Get trained and certified in 3-Easy Steps!

Contact our training team for more details regarding this special offer at emea.mc@specnt.com.

Spectrum Networks

Phone: +971 4520 8600 | Mail: emea.mc@specnt.com | Website: www.specnt.com